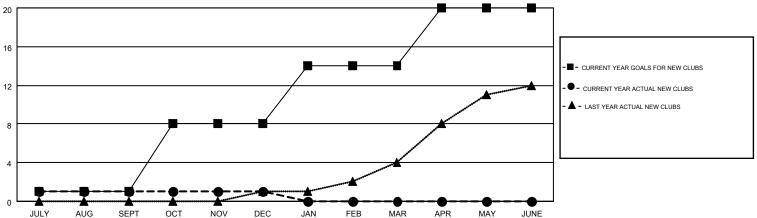

## GOALS AND ACTUAL NEW CLUBS CUMULATIVE

## MONTHLY MEMBERSHIP PROGRESS REPORT

Multiple District 118

Results as of: 12/31/2014

LOCATION: TURKEY

GMT CA 4

| GMT: ELISABETH HADERER       |                       |           |                  |                  |  |  |  |  |  |  |  |
|------------------------------|-----------------------|-----------|------------------|------------------|--|--|--|--|--|--|--|
| Clubs                        |                       |           |                  |                  |  |  |  |  |  |  |  |
|                              | RESULTS FOR 2014-2015 |           |                  |                  |  |  |  |  |  |  |  |
| QUARTER                      | NEW CLUB<br>GOAL      | NEW CLUBS | DROPPED<br>CLUBS | NET<br>GAIN/LOSS |  |  |  |  |  |  |  |
| JULY/AUG/SEPT<br>OCT/NOV/DEC | 1<br>7                | 1<br>0    | 3<br>4           | -2<br>-4         |  |  |  |  |  |  |  |
| JAN/FEB/MAR                  | 6                     | 0         | 0                | 0                |  |  |  |  |  |  |  |