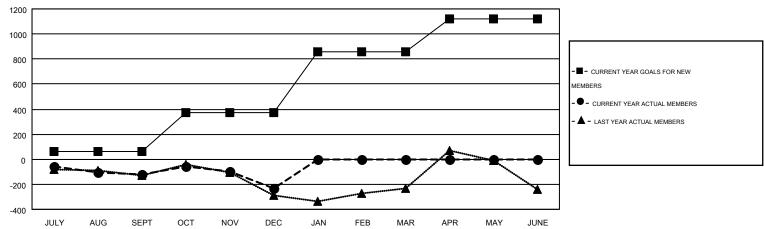

## GOALS AND ACTUAL MEMBERS CUMULATIVE

| DROPPED CLUBS: 7  DROPPED MEMBERS |          | 99 CLUBS OF 305 ADDED 1 OR MORE<br>NEW MEMBERS | GENDER DISTRIBUT  MALE  FEMALE | 7ION<br>2,971 (46.49%)<br>3,419 (53.51%) |     |
|-----------------------------------|----------|------------------------------------------------|--------------------------------|------------------------------------------|-----|
| DECEASED                          | 12<br>42 | ASSESSMENT DATA                                | FAMILY UNIT MEMBERS            |                                          | 721 |
| CLUB CANCELLED OTHER              | 423      |                                                | HEAD OF HOUSEHOLD              |                                          | 333 |
| TOTAL                             | 477      |                                                | NON-HEAD OF HOUSEHOLD          | )                                        | 388 |

6

| Members |                       |                    |                                        |                    |                  |  |  |  |  |
|---------|-----------------------|--------------------|----------------------------------------|--------------------|------------------|--|--|--|--|
|         | RESULTS FOR 2014-2015 |                    |                                        |                    |                  |  |  |  |  |
|         | QUARTER               | NEW MEMBER<br>GOAL | CHARTER AND<br>NEW<br>MEMBERS<br>ADDED | DROPPED<br>MEMBERS | NET<br>GAIN/LOSS |  |  |  |  |
| l       | JULY/AUG/SEPT         | 62                 | 59                                     | 180                | -121             |  |  |  |  |
| ı       | OCT/NOV/DEC           | 308                | 182                                    | 297                | -115             |  |  |  |  |
| l       | JAN/FEB/MAR           | 485                | 0                                      | 0                  | 0                |  |  |  |  |
| l       | APR/MAY/JUNE          | 262                | 0                                      | 0                  | 0                |  |  |  |  |